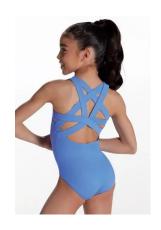

## Additional Items For Showcase & Recital

| $\bigcirc$ | Blue Team Leotard                       |
|------------|-----------------------------------------|
| $\bigcirc$ | White Ballet Skirt (wrap around)        |
| $\bigcirc$ | Ballet Pink Tights                      |
| $\bigcirc$ | Ballet Shoes                            |
| $\bigcirc$ | Black Pants/Leggings (May Recital Only) |
| $\bigcirc$ |                                         |
| $\bigcirc$ |                                         |
|            |                                         |