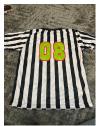

## Costumes/Props

| ( "Space Jam" Jersey       |
|----------------------------|
| ○ Black Joggers            |
| ○ Basketball               |
| Red-To-Black Ombre Shirt   |
| Burgundy Tailed Trenchcoat |
| Silver Sequin Jacket       |
| ○ Black Shirt              |
| Black Dance Pants          |
| ○ White dance tank top     |
|                            |
|                            |