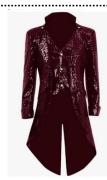

## Costumes/Props

| ( "Space Jam" Jersey       |
|----------------------------|
| ○ Black Joggers            |
| ○ Basketball               |
| Red-To-Black Ombre Shirt   |
| Burgundy Tailed Trenchcoat |
| Silver Sequin Jacket       |
| ○ Black Shirt              |
| Black Dance Pants          |
| ○ White dance tank top     |
|                            |
|                            |