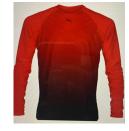

## Costumes/Props

| ( "Space Jam" Jersey       |
|----------------------------|
| ○ Black Joggers            |
| ○ Basketball               |
| Red-To-Black Ombre Shirt   |
| Burgundy Tailed Trenchcoat |
| Silver Sequin Jacket       |
| ○ Black Shirt              |
| Black Dance Pants          |
| ○ White dance tank top     |
|                            |
|                            |