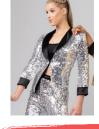

## Costumes/Props

| ( "Space Jam" Jersey       |
|----------------------------|
| ○ Black Joggers            |
| ○ Basketball               |
| Red-To-Black Ombre Shirt   |
| Burgundy Tailed Trenchcoat |
| Silver Sequin Jacket       |
| ○ Black Shirt              |
| Black Dance Pants          |
| ○ White dance tank top     |
|                            |
|                            |