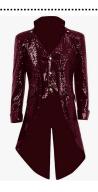

#### Costumes/Props

| ) "Space Jam" Jersey         |
|------------------------------|
| O Black Joggers              |
| Basketball                   |
| Red-To-Black Ombre Shirt     |
| O Burgundy Tailed Trenchcoat |
| Silver Sequin Jacket         |
| O Black Shirt                |
| O Black Dance Pants          |
| 0                            |
| 0                            |
| $\sim$                       |