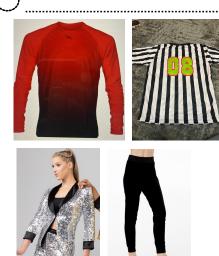

#### Costumes/Props

| ) "Space Jam" Jersey         |
|------------------------------|
| O Black Joggers              |
| Basketball                   |
| Red-To-Black Ombre Shirt     |
| O Burgundy Tailed Trenchcoat |
| Silver Sequin Jacket         |
| O Black Shirt                |
| O Black Dance Pants          |
| 0                            |
| 0                            |
| $\sim$                       |