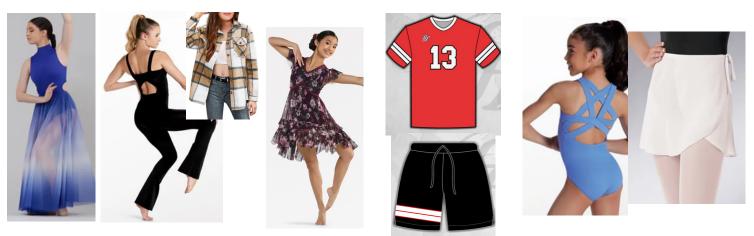

# Ignite Competition Packing List

- Ember Team Jacket
  Neoprene Turners (Jazz, Lyrical, Contemporary)
  Black High Tops (Hip Hop)
  Blue Dress (Contemporary)
  Black Unitard (Jazz)
  Brown Belt (Jazz)
  Plaid Shirt (Jazz)
  Floral Dress (Lyrical)
  Burgundy Rose Hair Clip (Lyrical)
  Red Jersey (Hip Hop)
  Black Shorts With Stripe (Hip Hop)
- (Recommended): "Butt Glue" for leotard bottoms